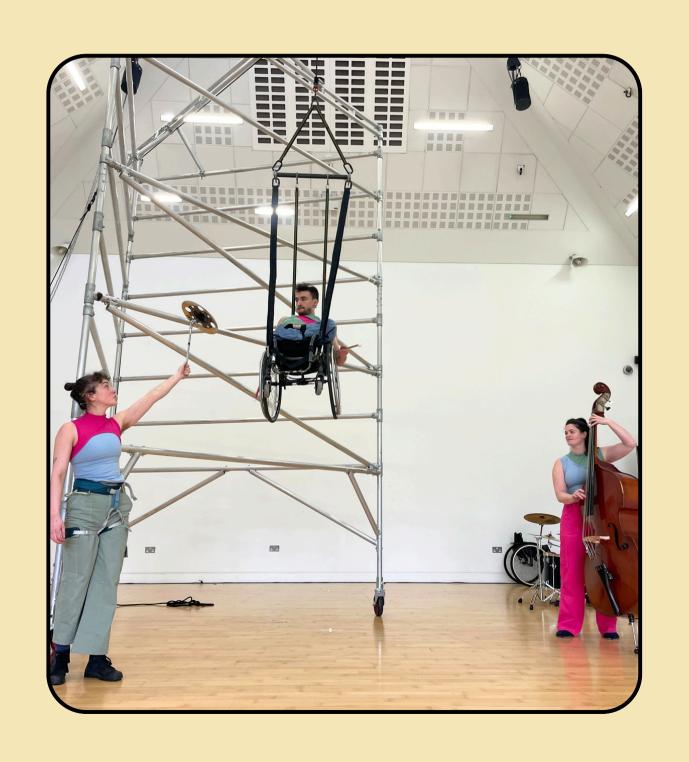

#### Finale

 Jonny, Tilly & Phoebe celebrate the journey they have been on individually and collectively.

• Jonny & Phoebe plays the music on the tower.