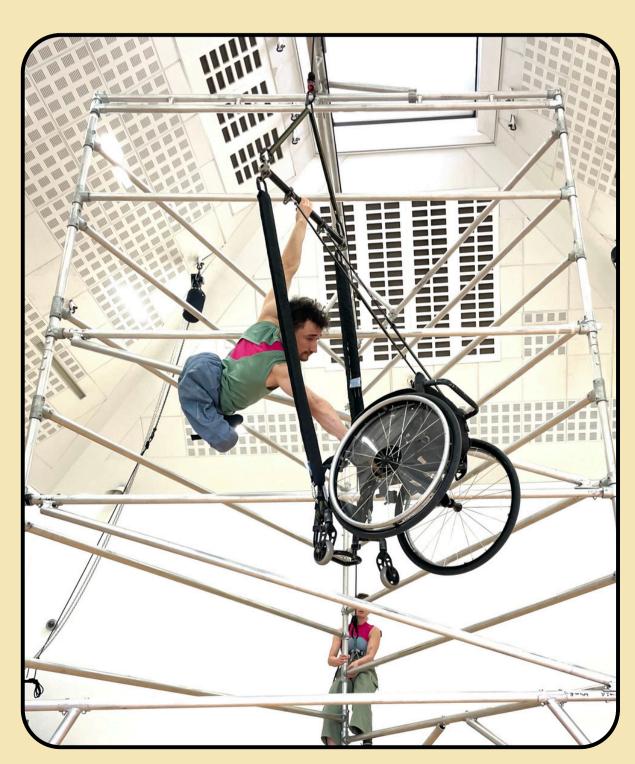

# Jonny does a duet with his chair

 Jonny does a movement duet with his wheelchair whilst in the air.