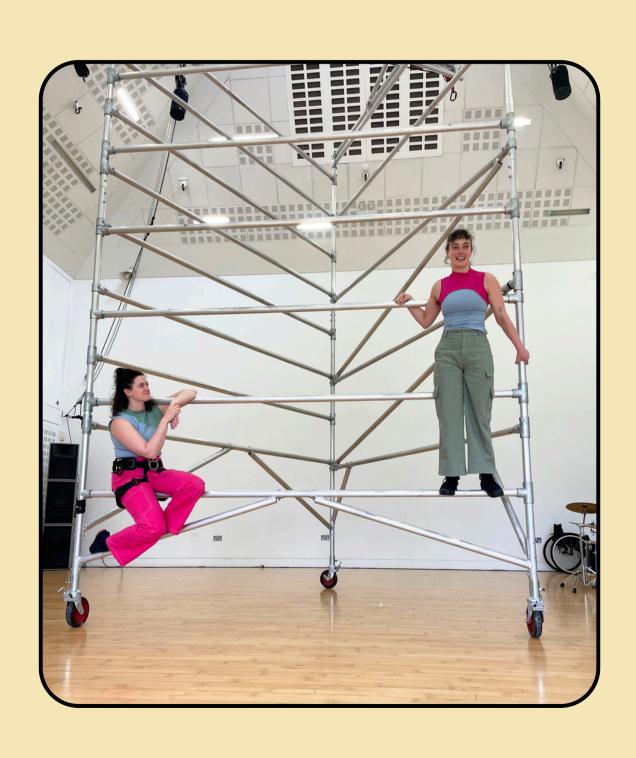

#### **Beginning**

The show starts with Tilly,
 Phoebe & Jonny on stage in
 front of the giant triangular
 tower.

• The performers introduce themselves.

#### Tilly Climbs the Tower

 Tilly climbs the tower to discover all of the things she could be whilst she climbs and moves her body around the tower.

#### Trio

 Phoebe, Tilly & Jonny climb the tower together, now they have been on a journey of exploration they are free to be whatever they want to be.