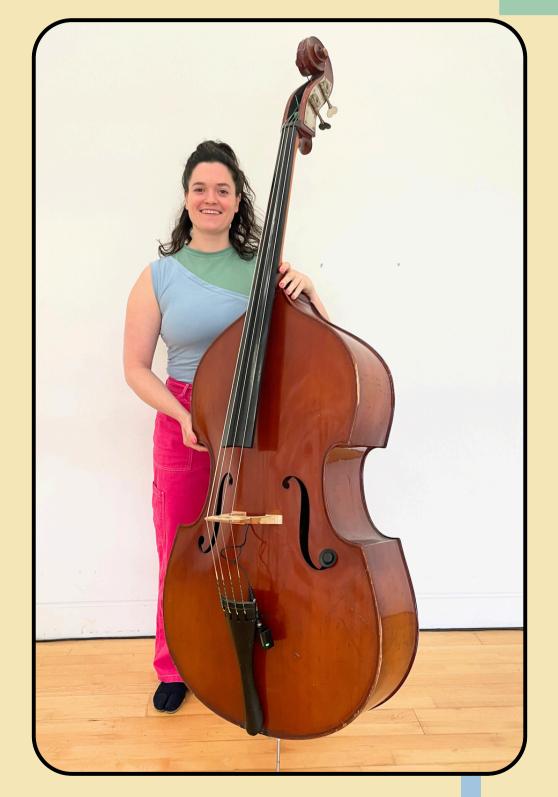

#### Cast - Phoebe

Phoebe Knight (She/They)
Is a wonderful Chinese
Pole artist and dancer.

Phoebe is a movement and counterweight performer as well as a musician in the show.

Sometimes you will see Phoebe on the double bass.