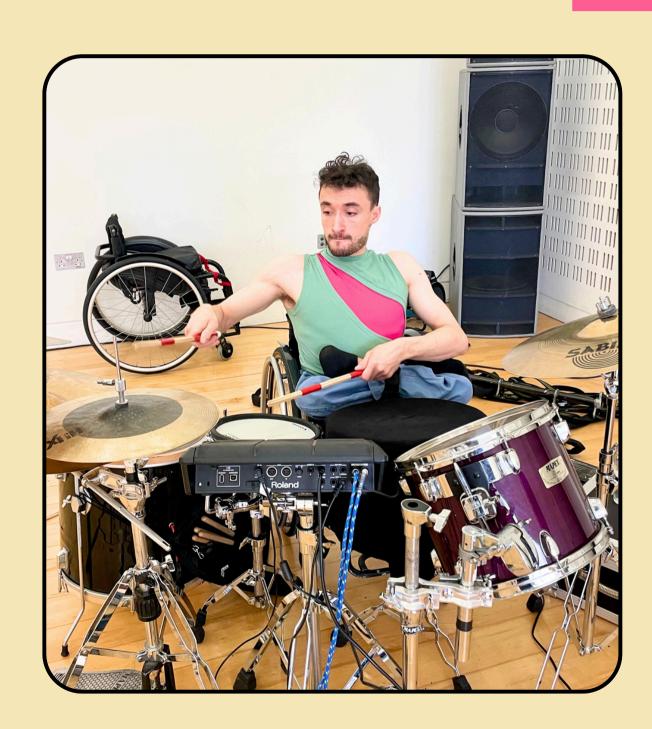

# Cast-Jonny

Jonny Leitch (He/They) Is Co-Artistic Director of Head Over Wheels.

Jonny is a musician and circus and movement performer in the show.

Sometimes you will see him on his drum kit.