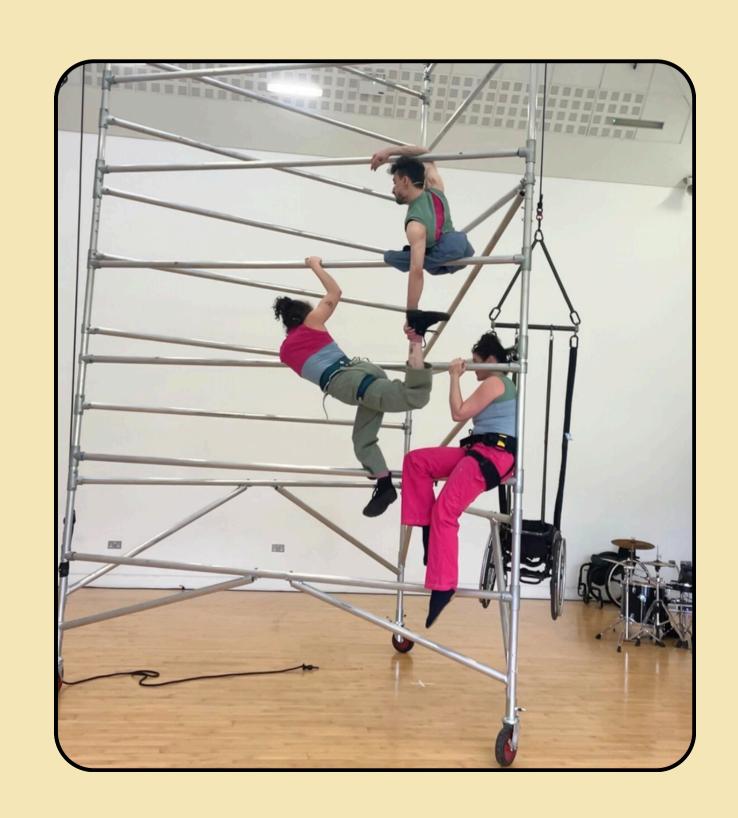

#### Trio

 Phoebe, Tilly & Jonny climb the tower together, now they have been on a journey of exploration they are free to be whatever they want to be.