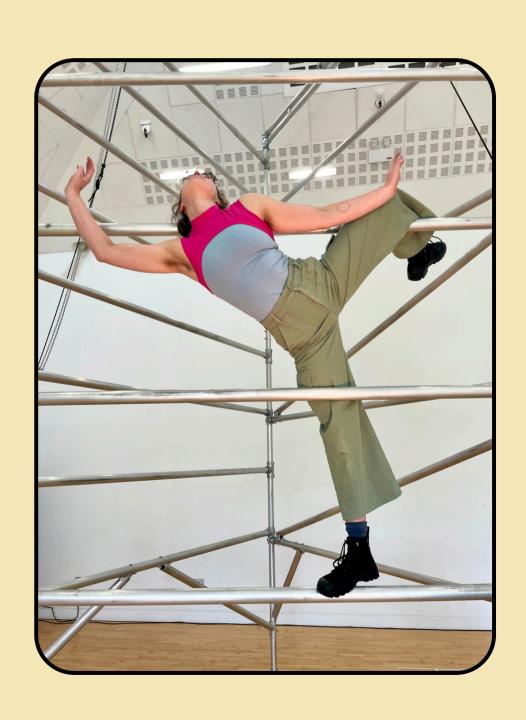

#### Tilly Climbs the Tower

 Tilly climbs the tower to discover all of the things she could be whilst she climbs and moves her body around the tower.