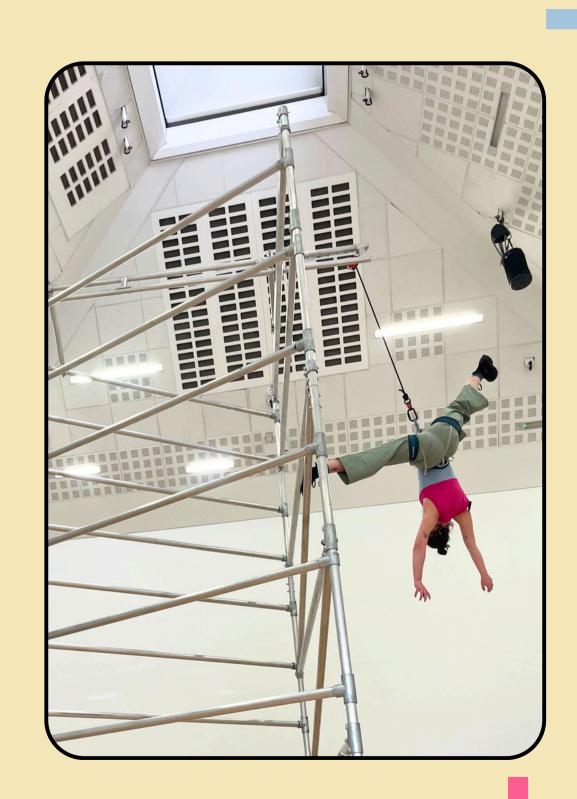

### Jonny Climbs the Tower

 Jonny climbs to the top of the tower whilst Tilly & Phoebe spin the tower.

# Phoebe & Tilly Counterweight each other

 Phoebe and Tilly take it in turns to hold each others weight. They are attached by a rope which allows them to let go of the tower and float.