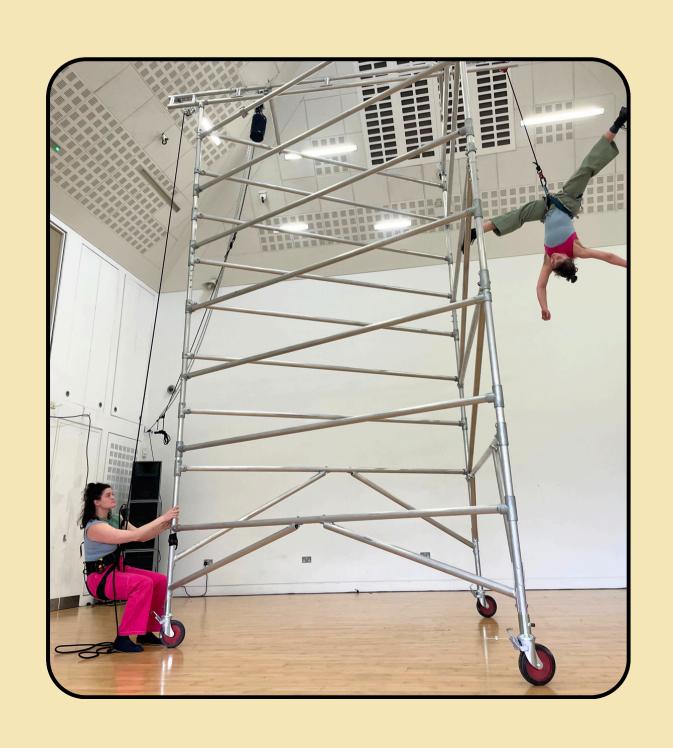

### Jonny Climbs the Tower

 Jonny climbs to the top of the tower whilst Tilly & Phoebe spin the tower.

#### Tilly Climbs the Tower

 Tilly climbs the tower to discover all of the things she could be whilst she climbs and moves her body around the tower.