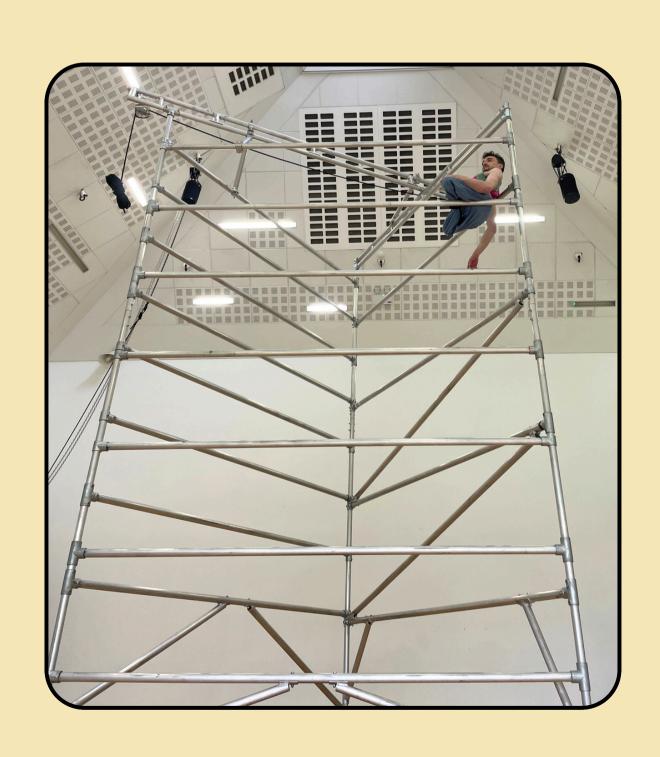

### Jonny Climbs the Tower

 Jonny climbs to the top of the tower whilst Tilly & Phoebe spin the tower.